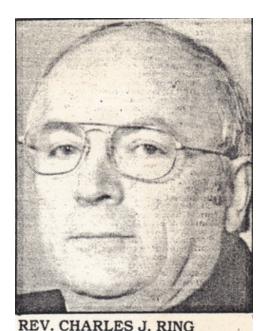

## Rev Charles J. Ring, CSS

**BIRTH** 10 Mar 1925

Boston, Suffolk County, Massachusetts, USA

**DEATH** 14 Jun 1986 (aged 61)

Cambridge, Middlesex County, Mass-

achusetts, USA

**BURIAL** Sacred Heart Cemetery

Milford, Worcester County, Massachusetts,

USA

MEMORIAL ID 89436104 · View Source

Rev. Charles J. Ring, 61, of the Priests of the Sacred Stigmata, died Saturday in Youville Hospital in Cambridge after a long struggle with Amyotrophic Lateral Sclerosis, known as Lou Gehrig's Disease.