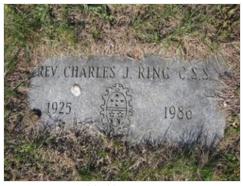

## Rev Charles J. Ring, CSS

**BIRTH** 10 Mar 1925

Boston, Suffolk County, Massachusetts, USA

**DEATH** 14 Jun 1986 (aged 61)

Cambridge, Middlesex County, Mass-

achusetts, USA

**BURIAL** Sacred Heart Cemetery

Milford, Worcester County, Massachusetts,

USA

MEMORIAL ID 89436104 · View Source

Rev. Charles J. Ring, 61, of the Priests of the Sacred Stigmata, died Saturday in Youville Hospital in Cambridge after a long struggle with Amyotrophic Lateral Sclerosis, known as Lou Gehrig's Disease.