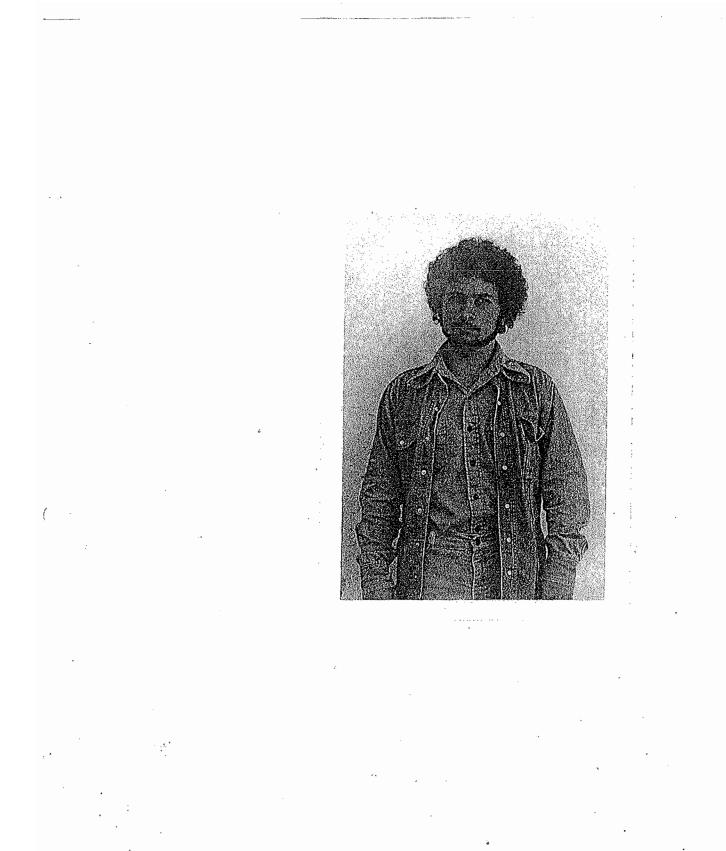

## APPLICATION PROCESS

- 1. ESSAY. Share your feelings about yourself at this time and in the recent past; what you feel called to do and want to do with your life; what are some of your deepest convictions and values; what do you expect to contribute to and receive from the Franciscans; how you see the Church and the world today; why you want to share in the Franciscan way of life.
- 2. RETURN OF APPLICATION FORM, NSQ FORM, AND ESSAY. Please include a recent photo of yourself.
- 3. INTERVIEW WITH A FRANCISCAN AND/OR INTERVIEW WITH 3 FRIARS ON THE ADMISSIONS COMMITTEE, individually, in the Oakland/San Francisco area.
- 4. VISIT TO A PRE-NOVITIATE COMMUNITY, preferably for a few days.
- 5. TRANSCRIPT OF CREDITS FROM HIGH SCHOOL, COLLEGE, SEMINARY, ETC.
- 6. LETTERS OF RECOMMENDATION. At least two letters are required preferably from persons most closely acquainted with you. E.G., priest, Sister, Brother, campus minister, employer, close friend, rector of seminary if applicable. Give addresses on the application form.
- 7. A RECENT COPY OF CERTIFICATES OF BAPTISM AND CONFIRMATION.
- 8. MEDICAL REPORT. Our form will be sent for you, if you have not had a recent physical examination.
- PSYCHOLOGICAL TESTING. You will be referred to a psychologist by the Franciscan Formation Office. N.B. Ordinarily it takes about a month to receive a report from the psychologist and two or three weeks for the Admissions Committee to come to its decision.